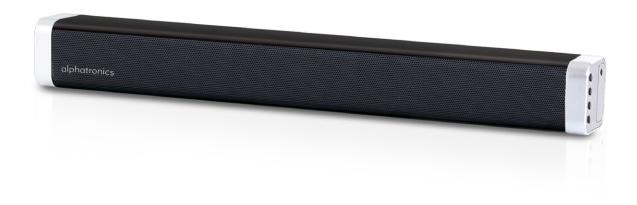

## **SOUND 1.4.0**

Experience a captivating sound through the alphatronicsSound 1.4.0 - Bluetooth 4.2 soundbar. The high-end soundbar is just 48 cm wide, and has been specifically optimised for the special conditions in motorhomes and caravans. The coordinated full-range stereo system enables an optimal bass volume despite the extremely flat design. The use of high-quality loudspeaker membranes with an output power of 2x 20 watts (RMS) guarantees superior listening pleasure. Cabled connection is also an option if required.